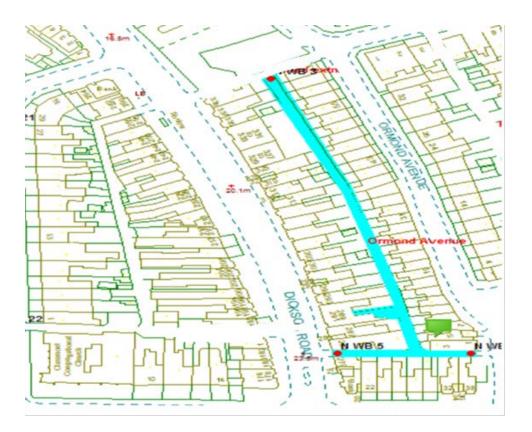

# Ormond Avenue Scheme

Ward: Warbreck Scheme Name: Ormond Avenue Number of Gates in Scheme: 3 Addresses contained within the PSPO:-

277-339 Dickson Road

1-63 Ormond Avenue

20-38 Warley Road

Following the consultation in December 2020 no comments or objections were received regarding the Alley Gate scheme known as Ormond Avenue.