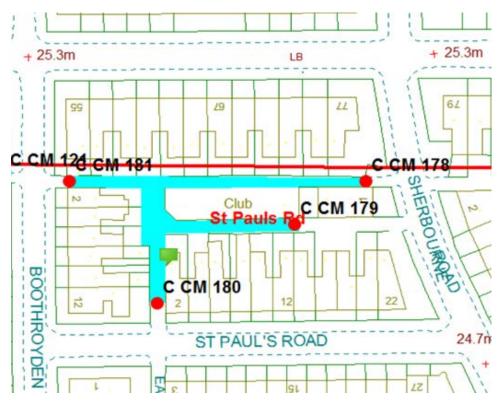

#### St Pauls Road Scheme

Ward: Warbreck

Scheme Name: St Pauls Road

Number of Gates in Scheme: 4

Addresses contained within the PSPO:-

2-22 St Pauls Road

2-12 Boothroyden

55-77 Warley Road

1 Sherbourne Road

Alternative routes for public access are via St Pauls Road, Boothroyden, Warley Road and Sherbourne Road.

Following the consultation in December 2020 no comments or objections were received regarding the Alley Gate scheme known as St Pauls Road Road.