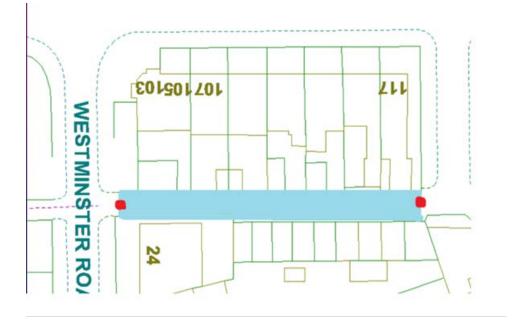

## Lichfield Road Scheme

Ward: Warbreck

Scheme Name: Lichfield Road

Number of Gates in Scheme: 2

Addresses contained within the PSPO:-

88-98 Warley Road

1-29 Lichfield Road

26-46 Westminster Road

24-26 Leckhampton Road

Alternative routes for public access are via Warley Road, Lichfield Road, Westminster Road and Leckhampton Road.

Following the consultation in December 2020 no comments or objections were received regarding the Alley Gate scheme known as Lichfield Road.