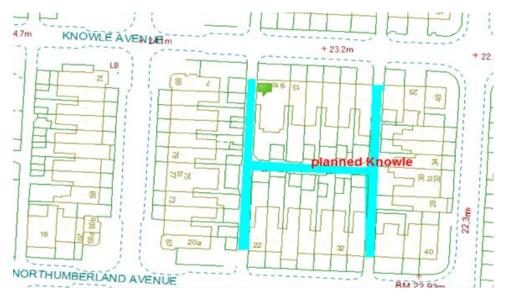

#### Knowle Avenue Scheme

Ward: Warbreck

Scheme Name: Knowle Avenue

Number of Gates in Scheme:

Addresses contained within the PSPO:-

20-40 Northumberland Avenue

9-25 Knowle Avenue

67-89 Holmfield Road

28-40 Warbreck Drive

Alternative routes for public access are via Knowle Avenue, Holmfield Road, Warbreck Drive and Northumberland Avenue.

Following the consultation in December 2020 no comments or objections were received regarding the Alley Gate scheme known as Knowle Avenue.