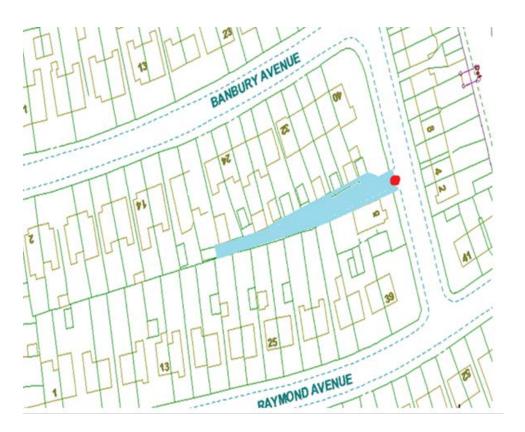

# Banbury Avenue 1 Scheme

Ward: Warbreck Scheme Name: Banbury Avenue 1 Number of Gates in Scheme: 1 Addresses contained within the PSPO:-

# 20-40 Banbury Avenue

Following the consultation in December 2020 no comments or objections were received regarding the Alley Gate scheme known as Banbury Avenue 1.