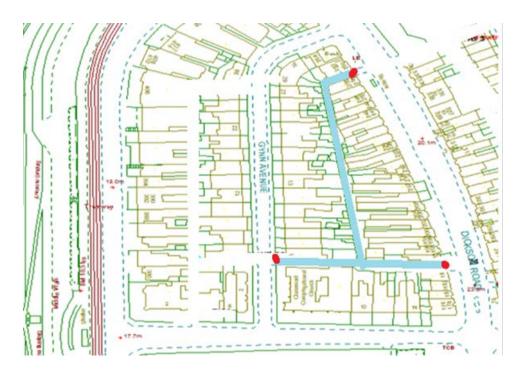

# Gynn Avenue 2 Scheme

Ward: Warbreck Scheme Name: Gynn Avenue 2 Number of Gates in Scheme: 3 Addresses contained within the PSPO:-

1-31 Gynn Avenue

190-264 Dickson Road

Alternative routes for public access are via Warley Road, Dickson Road and Gynn Avenue.

Following the consultation in December 2020 no comments or objections were received regarding the Alley Gate scheme known as Gynn Avenue 2.