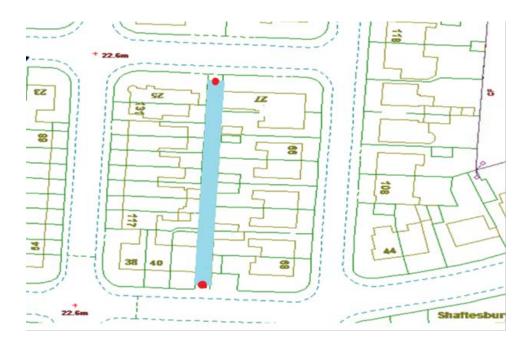

### Carlin Gate Scheme

Ward: Warbreck Scheme Name: Carlin Gate Number of Gates in Scheme: 4 Addresses contained within the PSPO:-

11-19 Carlin Gate

115-127 Holmfield Road

20-36 Shaftesbury Avenue

54-68 Warbreck Drive

Alternative routes for public access are via Carlin Gate, Holmfield Road, Shaftesbury Avenue and Warbreck Drive.

Following the consultation in December 2020 no comments or objections were received regarding the Alley Gate scheme known as Carlin Gate.