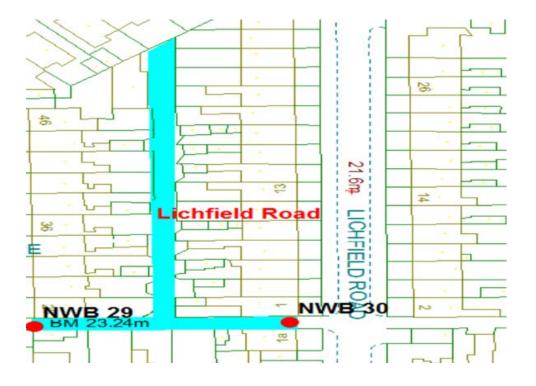

## Lichfield Road Scheme

Ward: Warbreck

Scheme Name: Lichfield Road

Number of Gates in Scheme: 2

Addresses contained within the PSPO:-

88-98 Warley Road

1-29 Lichfield Road

26-46 Westminster Road

24-26 Leckhampton Road

Alternative routes for public access are via Warley Road, Lichfield Road, Westminster Road and Leckhampton Road.

Following the consultation in December 2020 no comments or objections were received regarding the Alley Gate scheme known as Lichfield Road.