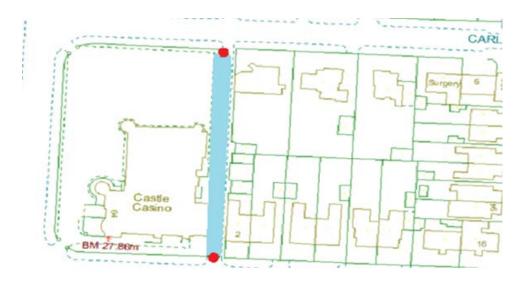

# **Shaftesbury Avenue Scheme**

Ward: Warbreck Scheme Name: Shaftsbury Avenue Number of Gates in Scheme: 2 Addresses contained within the PSPO:-

Castle Casino

1 Carlin Gate

2 Shaftesbury Avenue

Alternative routes for public access are via Carlin Gate, Shaftesbury Avenue and Queens Promenade.

Following the consultation in December 2020 no comments or objections were received regarding the Alley Gate scheme known as Shaftesbury Avenue.