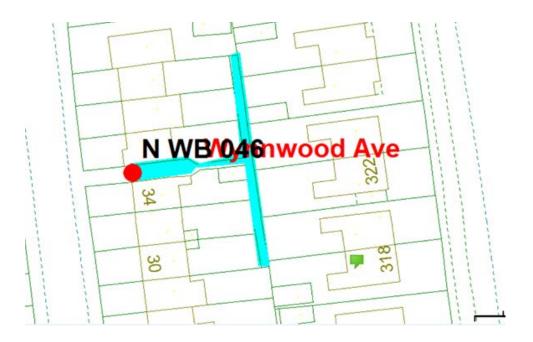

## Wynnwood Avenue Scheme

Ward: Warbreck

Scheme Name: Wynnwood Avenue

Number of Gates in Scheme: 1

Addresses contained within the PSPO:-

28-42 Wynnwood Avenue

318-328 Devonshire Road

No alternative routes for public access.

Following the consultation in December 2020 no comments or objections were received regarding the Alley Gate scheme known as Wynnwood Avenue.