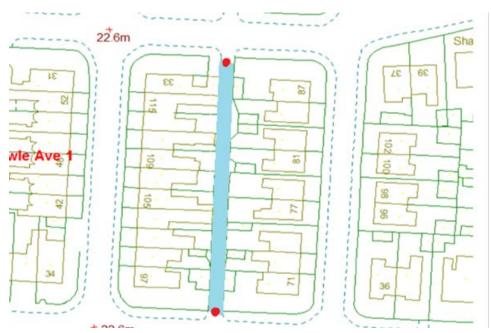

# Knowle Avenue 5 Scheme

Ward: Warbreck

Scheme Name: Knowle Avenue 5

Number of Gates in Scheme: 2

Addresses contained within the PSPO:-

71-87 Cornwall Avenue

97-115 Warbreck Drive

Alternative routes for public access are via Knowle Avenue, Cornwall Avenue, Warbreck Derive and Carlin Gate.

Following the consultation in December 2020 no comments or objections were received regarding the Alley Gate scheme known as Knowle Avenue 5.