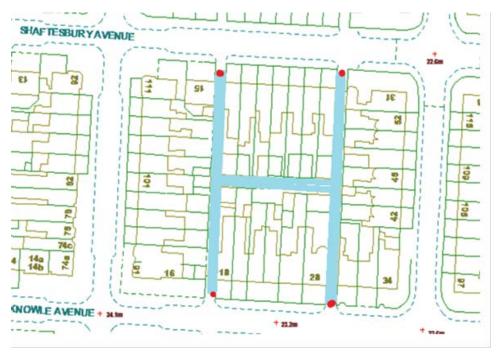

#### Knowle Avenue 1 Scheme

Ward: Warbreck

Scheme Name: Knowle Avenue 1

Number of Gates in Scheme: 4

Addresses contained within the PSPO:-

16-30 Knowle Avenue

15-31 Shaftesbury Avenue

42-52 Warbreck Drive

91-111 Holmfield Road

Alternative routes for public access are via Knowle Avenue, Shaftesbury Avenue, Warbeck Drive and Holmfield Road.

Following the consultation in December 2020 no comments or objections were received regarding the Alley Gate scheme known as Knowle Avenue 1.