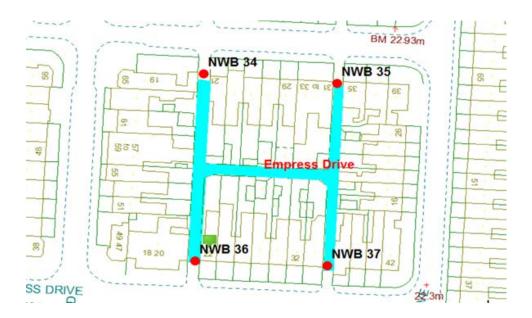

### **Empress Drive Scheme**

Ward: Warbreck

Scheme Name: Empress Drive number of Gates in Scheme: 4

Addresses contained within the PSPO:-

18-40 Empress Drive

16-26 Warbreck Drive

19-39 Northumberland Avenue

47-65 Holmfield Road

Alternative routes for public access are via Empress Drive, Warbreck Drive, Northumberland Avenue and Holmfield Road.

Following the consultation in December 2020 no comments or objections were received regarding the Alley Gate scheme known as Dorchester Road.