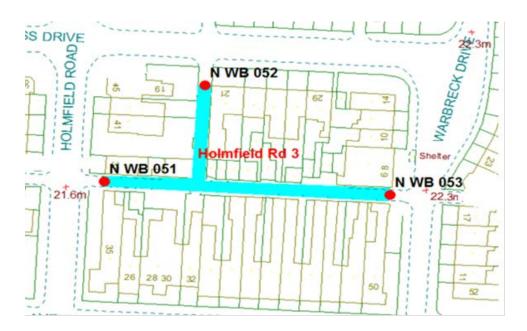

# Holmfield Road 3 Scheme

Ward: Warbreck Scheme Name: Holmfield Road 3

Number of Gates in Scheme: 3

Addresses contained within the PSPO:-

35-45 Holmfield Road

19-29 Empress Drive

26-50 King Edward Avenue

6-14 Warbreck Drive

Alternative routes for public access are via Holmfield Road, Empress Drive, King Edward Avenue and Warbreck Drive.

Following the consultation in December 2020 no comments or objections were received regarding the Alley Gate scheme known as Holmfield Road 3.