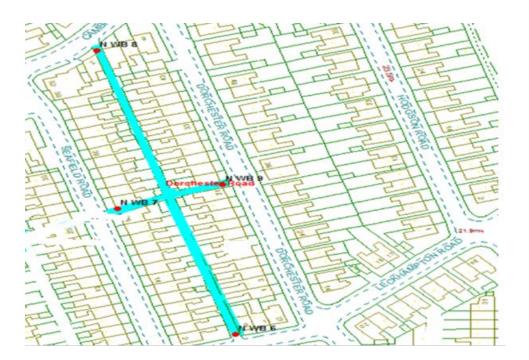

# Dorchester Road Scheme

Ward: Warbreck Scheme Name: Dorchester Road

Number of Gates in Scheme: 3

Addresses contained within the PSPO:-

1-43 Dorchester Road

2-52 Seafield Road

9-13 Leckhampton Road

2-8 Cambray Road

Following the consultation in December 2020 no comments or objections were received regarding the Alley Gate scheme known as Dorchester Road.