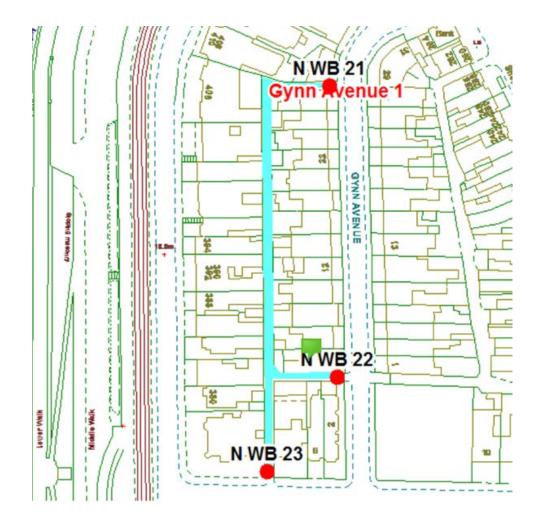

# Gynn Avenue 1 Scheme

Ward: Warbreck Scheme Name: Gynn Avenue 1 Number of Gates in Scheme: 3 Addresses contained within the PSPO:-

2-30 Gynn Avenue 380-410 Promenade 2-6 Warley Road

Alternative routes for public access are via Gynn Avenue, Promenade and Warley Road.

Following the consultation in December 2020 no comments or objections were received regarding the Alley Gate scheme known as Gynn Avenue 1.