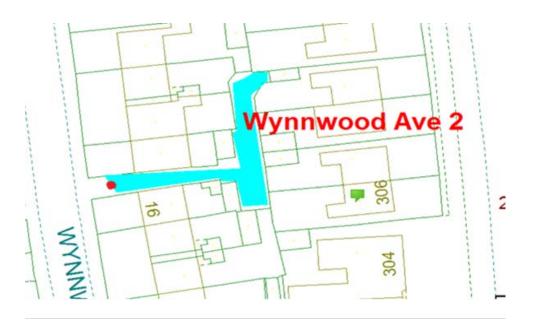

# Wynnwood Avenue 2 Scheme

Ward: Warbreck

Scheme Name: Wynnwood Avenue 2

Number of Gates in Scheme: 1

Addresses contained within the PSPO:-

16-22 Wynnwood Avenue

306-312 Devonshire Road

There are not alternative routes for public access.

Following the consultation in December 2020 no comments or objections were received regarding the Alley Gate scheme known as Wynnwood Avenue 2.