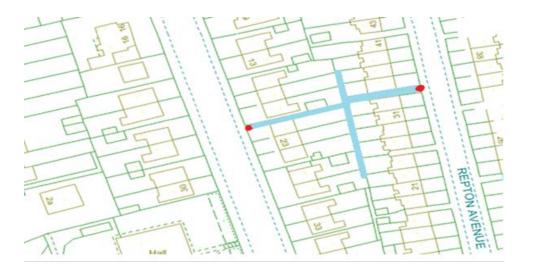

# **Repton Avenue 3 Scheme**

Ward: Warbreck Scheme Name: Repton Avenue 3 Number of Gates in Scheme: 2 Addresses contained within the PSPO:-

15-29 Links Road

15-39 Repton Avenue

Alternative routes for public access are via Links Road and Repton Avenue.

Following the consultation in December 2020 no comments or objections were received regarding the Alley Gate scheme known as Repton Avenue 3.