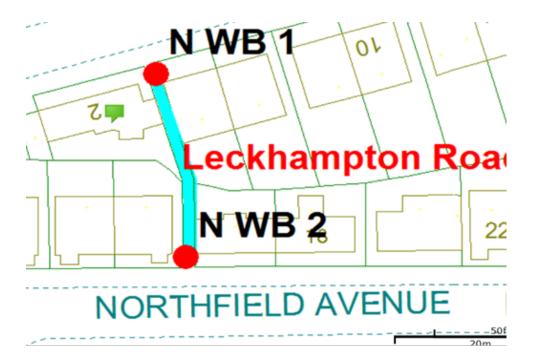

## Leckhampton Road Scheme

Ward: Warbreck Scheme Name: Leckhampton Road Number of Gates in Scheme: 2 Addresses contained within the PSPO:-

14-16 Northfield Avenue

2-4 Leckhampton Road

Alternative routes for public access are via Northfield Road and Leckhampton Road.

Following the consultation in December 2020 no comments or objections were received regarding the Alley Gate scheme known as Leckhampton Road.