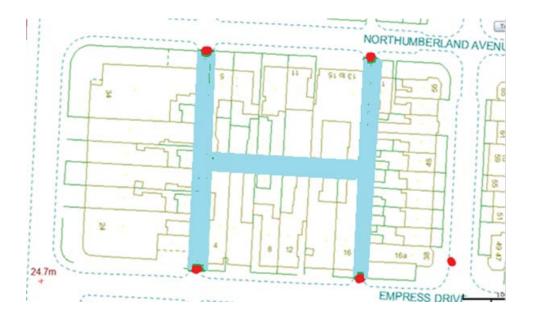

### **Empress Drive Scheme**

Ward: Warbreck

Scheme Name: Empress Drive number of Gates in Scheme: 4

Addresses contained within the PSPO:-

18-40 Empress Drive

16-26 Warbreck Drive

19-39 Northumberland Avenue

47-65 Holmfield Road

Alternative routes for public access are via Empress Drive, Warbreck Drive, Northumberland Avenue and Holmfield Road.

Following the consultation in December 2020 no comments or objections were received regarding the Alley Gate scheme known as Dorchester Road.