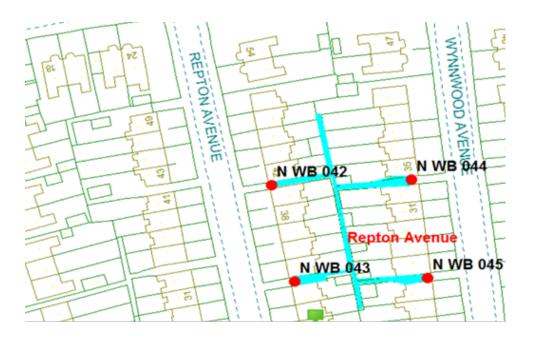

## Repton Avenue Scheme

Ward: Warbreck Scheme Name: Repton Avenue Number of Gates in Scheme: 4 Addresses contained within the PSPO:-

26-48 Repton Avenue

21-43 Wynnwood Avenue

Alternative routes for public access are via Wynnwood Avenue and Repton Avenue.

Following the consultation in December 2020 no comments or objections were received regarding the Alley Gate scheme known as Repton Avenue.