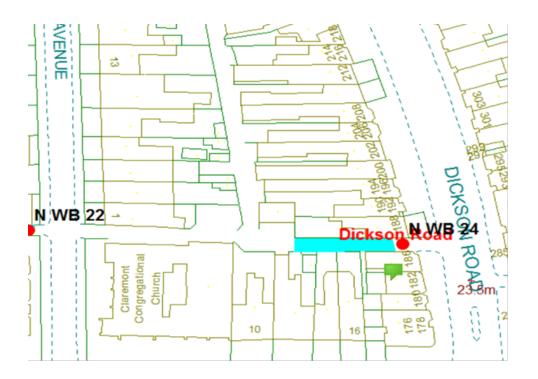

# Dickson Road Scheme

Ward: Warbreck

Scheme Name: Dickson Road

Number of Gates in Scheme: 2

Addresses contained within the PSPO:-

180-210 Dickson Road

12-16 Warley Road

There are no alternative routes for public access.

Following the consultation in December 2020 no comments or objections were received regarding the Alley Gate scheme known as Dickson Road.