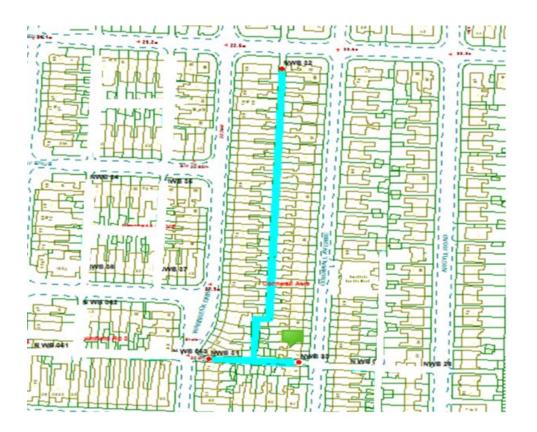

# Argyll Road Scheme

Ward: Warbreck

Scheme Name: Argyll Road

Number of Gates in Scheme: 3

Addresses contained within the PSPO:-

50-56 Warbreck Hill Road

2-70 Cornwall Avenue

1-41 Argyll Road

Alternative routes for public access are via Warbreck Hill Road, Cornwall Avenue and Argyll Road.

Following the consultation in December 2020 no comments or objections were received regarding the Alley Gate scheme known as Argyll Road.