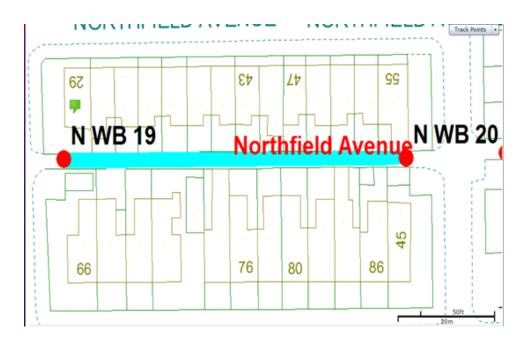

## Northfield Road Scheme

Ward: Warbreck Scheme Name: Northfield Road Number of Gates in Scheme: 2 Addresses contained within the PSPO:-

29-55 Northfield Avenue

66-86 Warley Road

45 Westminster Road

Alternative routes for public access are via Northfield Road, Warley Road and Westminster Road

Following the consultation in December 2020 no comments or objections were received regarding the Alley Gate scheme known as Northfield Road.