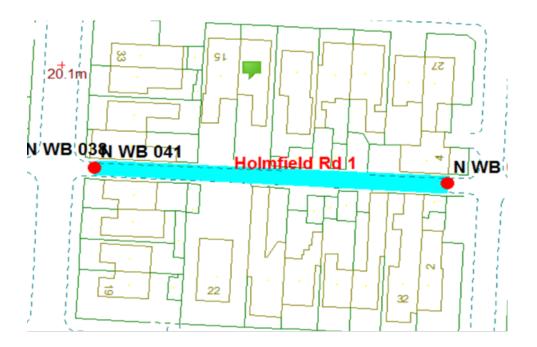

# Holmfield Road 1 Scheme

Ward: Warbreck Scheme Name: Holmfield Road 1

Addresses contained within the PSPO:-

25-27 Holmfield Road

15-25 King Edward Avenue

2-4 Warbreck Drive

22-32 King George Avenue

Alternative routes for public access are via Holmfield Road, Kind Edwards Avenue, Warbreck Drive and King George Avenue.

Following the consultation in December 2020 no comments or objections were received regarding the Alley Gate scheme known as Holmfield Road 1.