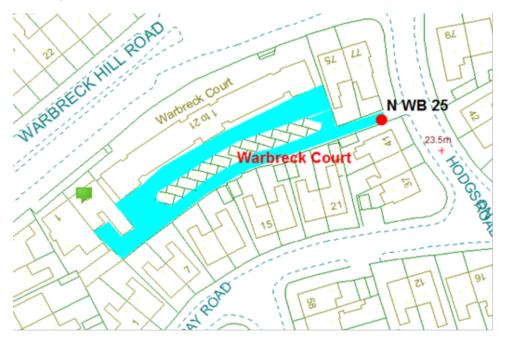

# Warbreck Court Scheme

Ward: Warbreck

Scheme Name: Warbreck Court

Number of Gates in Scheme: 1

Addresses contained within the PSPO:-

1-21 Warbreck Court

1-5 Warbreck Hill Road

5-21 Cambray Road

41 Hodgson Road

Alternative routes for public access are via Warbreck Court, Warbreck Hill Road, Cambray Road and Hodgson Road.

Following the consultation in December 2020 no comments or objections were received regarding the Alley Gate scheme known as Warbreck Court.