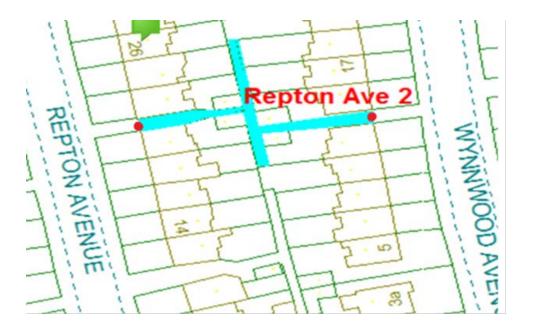

# Repton Avenue 2 Scheme

Ward: Warbreck Scheme Name: Repton Avenue 2 Number of Gates in Scheme: 2

Addresses contained within the PSPO:-

18-24 Repton Avenue

13-19 Wynnwood Avenue

Alternative routes are via Repton Avenue and Wynnwood Avenue.

Following the consultation in December 2020 no comments or objections were received regarding the Alley Gate scheme known as Repton Avenue 2.