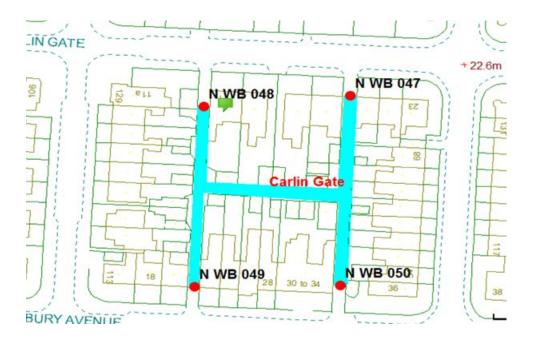

### Carlin Gate Scheme

Ward: Warbreck Scheme Name: Carlin Gate Number of Gates in Scheme: 4 Addresses contained within the PSPO:-

11-19 Carlin Gate

115-127 Holmfield Road

20-36 Shaftesbury Avenue

54-68 Warbreck Drive

Alternative routes for public access are via Carlin Gate, Holmfield Road, Shaftesbury Avenue and Warbreck Drive.

Following the consultation in December 2020 no comments or objections were received regarding the Alley Gate scheme known as Carlin Gate.