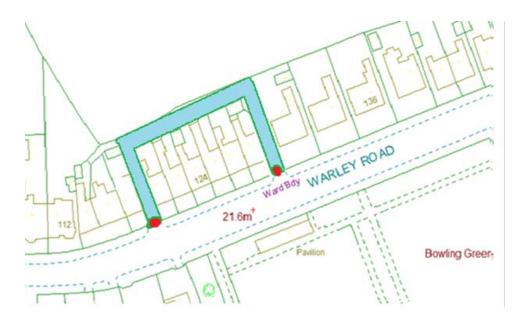

## Lichfield Road Scheme

Ward: Warbreck

Scheme Name: Lichfield Road

Number of Gates in Scheme: 2

Addresses contained within the PSPO:-

88-98 Warley Road

1-29 Lichfield Road

26-46 Westminster Road

24-26 Leckhampton Road

Alternative routes for public access are via Warley Road, Lichfield Road, Westminster Road and Leckhampton Road.

Following the consultation in December 2020 no comments or objections were received regarding the Alley Gate scheme known as Lichfield Road.