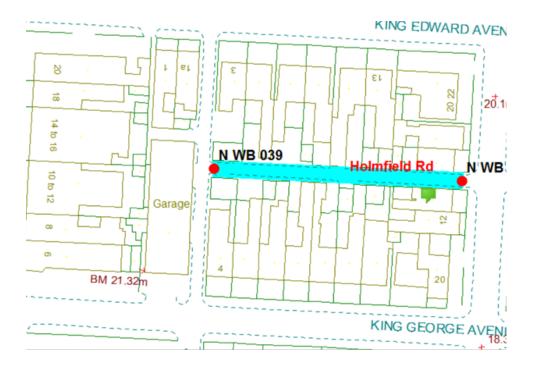

## Holmfield Road Scheme

Ward: Warbreck Scheme Name: Holmfield Road

Number of Gates in Scheme: 2

Addresses contained within the PSPO:-

12-16 Holmfield Road

3-13 King Edward Avenue

4-18 King George Avenue

Alternative routes for public access are via Promenade, Holmfield Road.

Following the consultation in December 2020 no comments or objections were received regarding the Alley Gate scheme known as Holmfield Road.