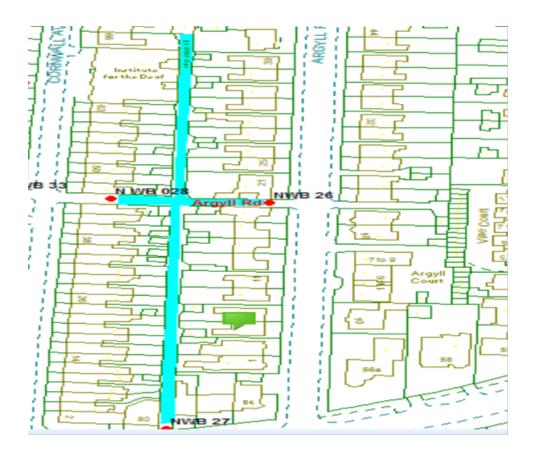

# Argyll Road Scheme

Ward: Warbreck

Scheme Name: Argyll Road

Number of Gates in Scheme: 3

Addresses contained within the PSPO:-

50-56 Warbreck Hill Road

2-70 Cornwall Avenue

1-41 Argyll Road

Alternative routes for public access are via Warbreck Hill Road, Cornwall Avenue and Argyll Road.

Following the consultation in December 2020 no comments or objections were received regarding the Alley Gate scheme known as Argyll Road.