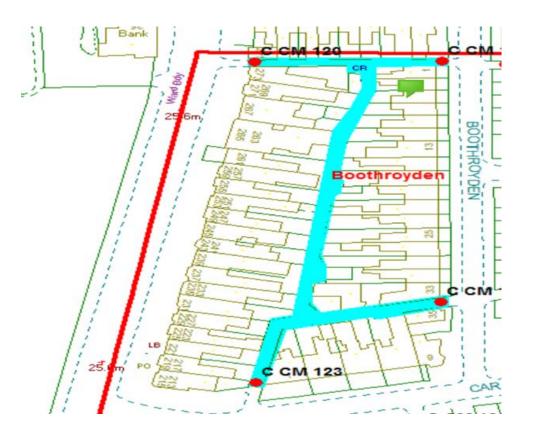

# **Boothroyden Scheme**

Ward: Warbreck Scheme Name: Boothroyden Number of Gates on Scheme: 4 Addresses contained within the PSPO:-

1-37 Boothroyden

1-9 Carshalton Road

221-275 Dickson Road

37-53 Warley Road

Alternative routes for public access are via Boothroyden, Carshalton Road, Dickson Road and Warley Road.

Following the consultation in December 2020 no comments or objections were received regarding the Alley Gate scheme known as Boothroyden.