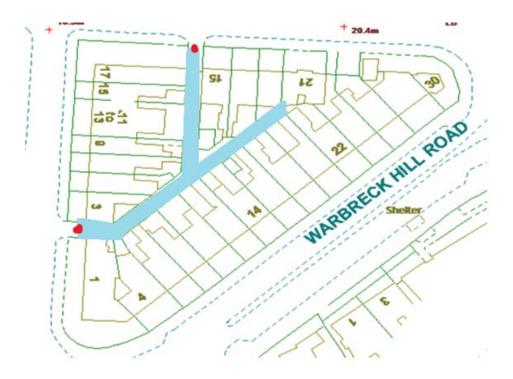

## King George Avenue Scheme

Ward: Warbreck

Scheme Name: King George Avenue

Number of Gates in Scheme: 2

Addresses contained within the PSPO:-

4-30 Warbreck Hill Road

15-27 King George Avenue

1-17 Holmfield Road

Alternative route for public access are via Warbreck Hill Road, King George Avenue and Holmfield Road.

Following the consultation in December 2020 no comments or objections were received regarding the Alley Gate scheme known as King George Avenue.