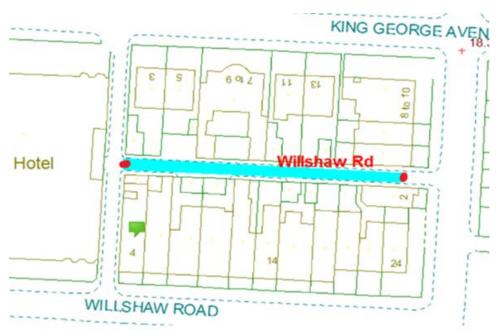

# Willshaw Road Scheme

Ward: Warbreck

Scheme Name: Willshaw Road

Number of Gates in Scheme: 2

Addresses contained within the PSPO:-

3-13 King George Avenue

4-24 Willshaw Road

2-10 Holmfield Road

Following the consultation in December 2020 no comments or objections were received regarding the Alley Gate scheme known as Willshaw Road.