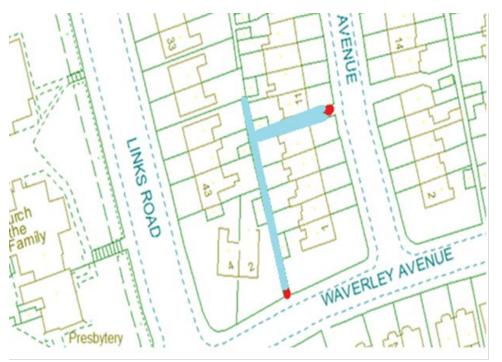

# Waverley Avenue Scheme

Ward: Warbreck Scheme Name: Waverley Avenue Number of Gates in Scheme: 2 Addresses contained within the PSPO:-

1-11 Repton Avenue

39-43 Links Road

2-4 Waverley Road

Alternative routes for public access are via Waverley Avenue, Links Road and Repton Avenue.

Following the consultation in December 2020 no comments or objections were received regarding the Alley Gate scheme known as Waverley Avenue.