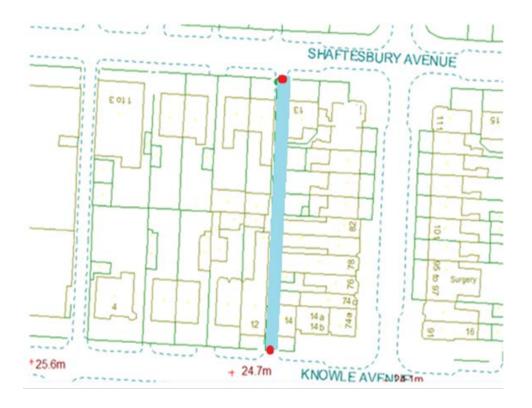

#### Knowle Avenue 4 Scheme

Ward: Warbreck Scheme Name: Knowle Avenue 4 Number of Gates: 2 Addresses contained within the PSPO:-

74-92 Holmfield Road

11-15 Shaftesbury Avenue

12-14 Knowle Avenue

Alternative routes for public access are via Holmfield Road, Shaftesbury Avenue, Knowle Avenue and Promenade.

Following the consultation in December 2020 no comments or objections were received regarding the Alley Gate scheme known as Knowle Avenue 4.