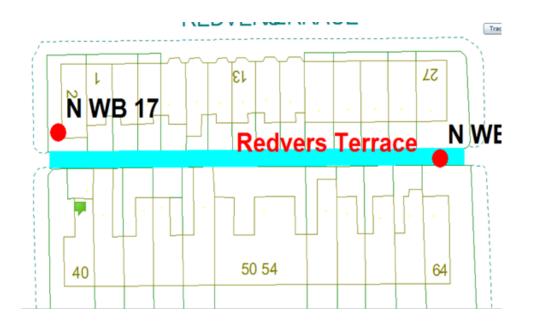

# **Redvers Terrace Scheme**

Ward: Warbreck Scheme Name: Redvers Terrace Number of Gates in Scheme: 2 Addresses contained within the PSPO:-

1-27 Northfield Avenue

40-64 Warley Road

Alternative routes for public access are via Northfield Road and Warley Road.

Following the consultation in December 2020 no comments or objections were received regarding the Alley Gate scheme known as Redvers Terrace.