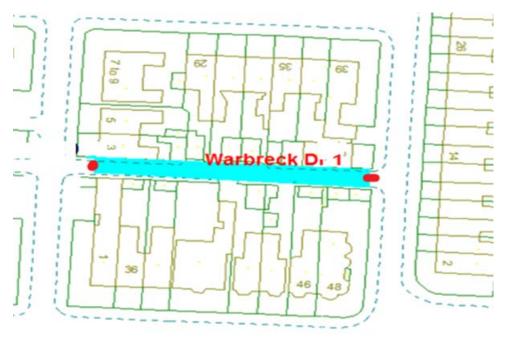

Location of gates marked in red on attached plan.

# Argyll Road Scheme

Ward: Warbreck

Scheme Name: Argyll Road

Number of Gates in Scheme: 3

Addresses contained within the PSPO:-

50-56 Warbreck Hill Road

2-70 Cornwall Avenue

1-41 Argyll Road

Alternative routes for public access are via Warbreck Hill Road, Cornwall Avenue and Argyll Road.

Following the consultation in December 2020 no comments or objections were received regarding the Alley Gate scheme known as Argyll Road.