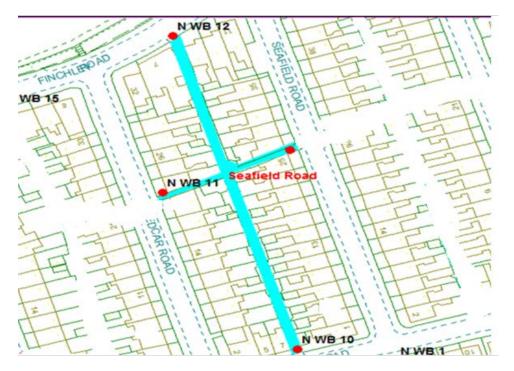

# Seafield Road Scheme

Ward: Warbreck Scheme Name: Seafield Road

Number of Gates in Scheme: 4

Addresses contained within the PSPO:-

1-35 Seafield Road

5-7 Leckhampton Road

2-32 Redcar Road

7-11 Finchley Road

Alternative routes for public access are via Seafield Road, Leackhampton Road, Redcar Road and Finchley Road.

Following the consultation in December 2020 no comments or objections were received regarding the Alley Gate scheme known as Seafield Road.