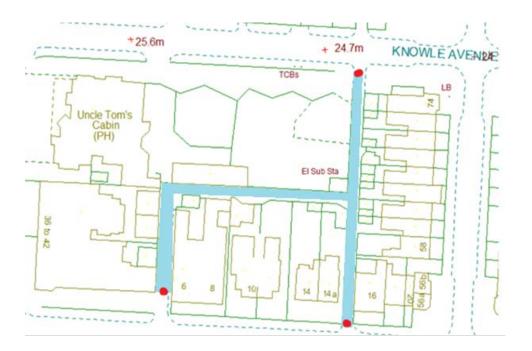

#### Knowle Avenue Scheme

Ward: Warbreck

Scheme Name: Knowle Avenue

Number of Gates in Scheme:

Addresses contained within the PSPO:-

20-40 Northumberland Avenue

9-25 Knowle Avenue

67-89 Holmfield Road

28-40 Warbreck Drive

Alternative routes for public access are via Knowle Avenue, Holmfield Road, Warbreck Drive and Northumberland Avenue.

Following the consultation in December 2020 no comments or objections were received regarding the Alley Gate scheme known as Knowle Avenue.