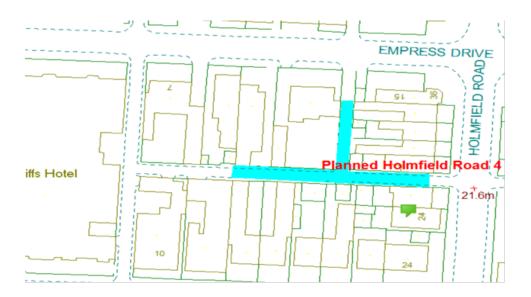

# Holmfield Road 4 Scheme

Ward: Warbreck Scheme Name: Holmfield Road 4 Number of Gates in Scheme: Addresses contained within the PSPO:-

24-36 Holmfield Road

3-15 Empress Drive

10-24 King Edward Avenue

Alternative routes for public access are via Promenade, Holmfield Road, Empress Drive and King Edward Avenue.

Following the consultation in December 2020 no comments or objections were received regarding the Alley Gate scheme known as Holmfield Road 4.