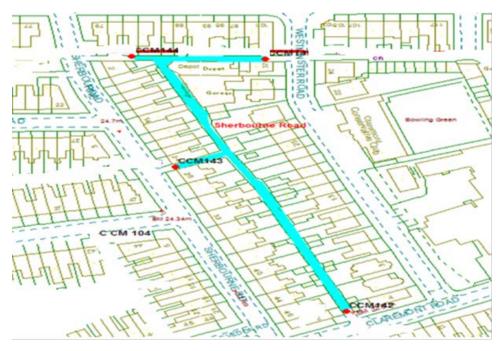

## Sherbourne Road Scheme

Ward: Warbreck

Scheme Name: Shaftsbury Avenue

Number of Gates in Scheme: 4

Addresses contained within the PSPO:-

2-46 Sherbourne Road

2-4 Claremont Road

1-37 Westminster Road

79-101 Warley Road

Alternative routes for public access are via Sherbourne Road, Claremont Road, Westminster Road and Warley Road.

Following the consultation in December 2020 no comments or objections were received regarding the Alley Gate scheme known as Sherbourne Road.