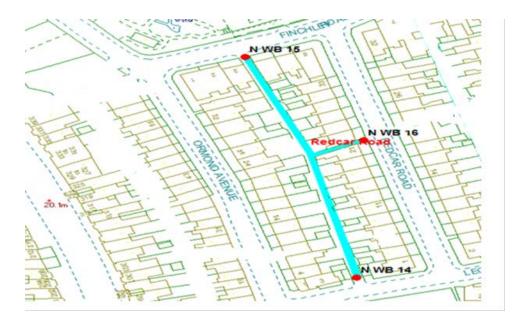

## Redcar Road Scheme

Ward: Warbreck

Scheme Name: Redcar Road

Number of Gates in Scheme: 3

Addresses contained within the PSPO:-

- 1-33 Redcar Road
- 1-6 Finchley Road
- 2-32 Ormond Avenue
- 1-3 Leckhampton Road

Following the consultation in December 2020 no comments or objections were received regarding the Alley Gate scheme known as Redcar Road.